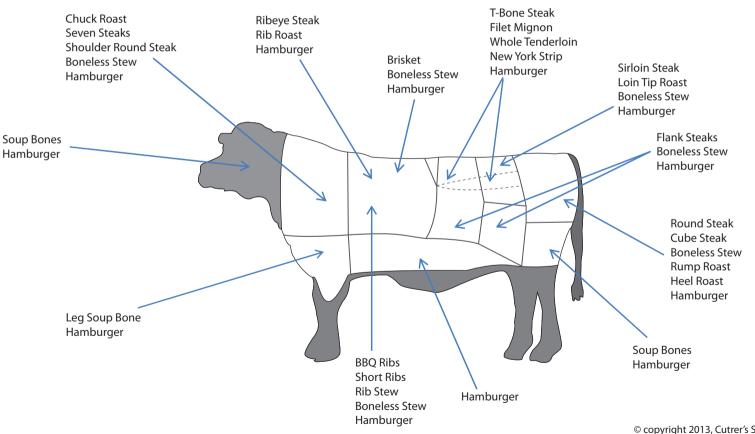

## **Cuts of Beef**

## This illustration displays the most common choices that the majority of our customers make.

You are not limited to these choices. If you have a special cut of meat that you would like please talk to one of our sales representatives. They will be happy to discuss additional options with you.

It is important to note that each choice you make may have a direct effect on the other cuts or amounts that are available.

Our sales representatives will be able to help you through this process.

If you have any questions please contact us at-